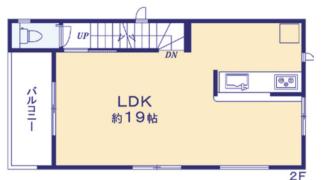

## 1号棟

敷地面積:約66.11㎡(約19.99坪) 建物面積:114.26㎡(34.56坪)

※路地状部分約12.42㎡含 建築確認番号:第第HPA-22-10746-1号 (令和4年9月20日)

区画区

販売 **5,098**(稅込) 価格 **5,098**万円

設備•仕様

設計住宅性能評価書取得済 建設住宅性能評価書取得予定