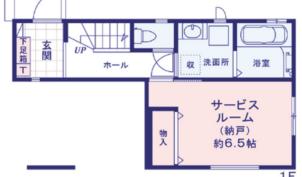

2号棟

敷地面積:約76.8㎡(約23.23坪) 建物面積:111.36㎡(33.68坪)

※1階車庫面積約8.69㎡含 建築確認番号:第HPA-22-10747-1号

(令和4年9月20日)

販売 5,298(稅込) 価格

3号棟

敷地面積:約96.13㎡(約29.07坪)

建物面積:99.77㎡(30.18坪) 建築確認番号:第HPA-22-10771-1号