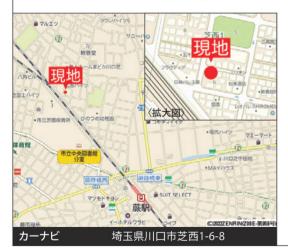

## 物件概要

■所在地/埼玉県川口市芝西1-6-8(地番)埼玉県川口市芝西1-6-14■土地権利/所有権■地目/宅地■都市計画/市街化区域■用途地域/第2種住居地域■その他法令制限/法第22条区域・日影規制有 (4-2.5h/4m)■建ぺい率/①70%(角地緩和)②③60■容積率/①②200%③160%(前面道路幅員制限)■構造/①②木造地上3階建③木造地上3階建■駐車場/有■幅員/西6m公道■現況/未完成■完成/2023年: 月下旬予定■引渡日/2023年1月下旬■設備/東京電力・都市ガス・公営水道・公共下水■備考/帖数はPSを含みます。建物、配置は実際とは多少異なる場合があります。外構は実際とは異なります。また、植栽及び車は個格に含まれておりません。サッシ位置及びサイズは、実際とは異なる場合があります。※図面と現況が異なる場合は現況優先とします。