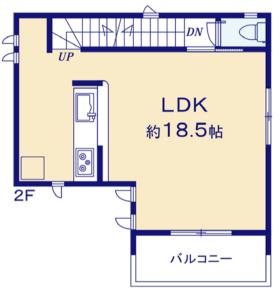

2号棟

敷地面積:約76.8㎡(約23.23坪) 建物面積:111.36㎡(33.68坪)

※1階車庫面積約8.69㎡含 建築確認番号:第HPA-22-10747-1号

(令和4年9月20日)

販売 5,298(稅込) 価格

3号棟

敷地面積:約96.13㎡(約29.07坪)

建物面積:99.77㎡(30.18坪) 建築確認番号:第HPA-22-10771-1号