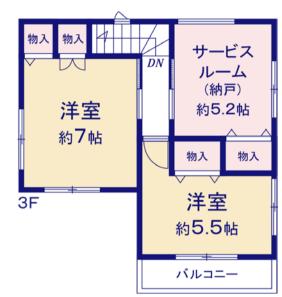

## 1号棟

敷地面積:約66.11㎡(約19.99坪) 建物面積:114.26㎡(34.56坪)

※路地状部分約12.42㎡含 建築確認番号:第第HPA-22-10746-1号 (令和4年9月20日)

区画区

販売 **5,098**(稅込) 価格 **5,098**万円

設備•仕様

設計住宅性能評価書取得済 建設住宅性能評価書取得予定