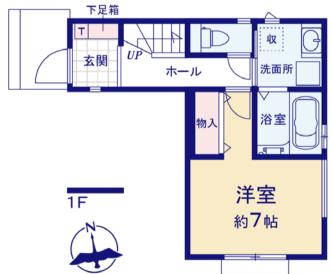

## 1号棟

敷地面積:約66.11㎡(約19.99坪) 建物面積:114.26㎡(34.56坪)

※路地状部分約12.42㎡含 建築確認番号:第第HPA-22-10746-1号 (令和4年9月20日)

区画区

販売 **5,098**(稅込) 価格 **5,098**万円

設備•仕様

設計住宅性能評価書取得済 建設住宅性能評価書取得予定