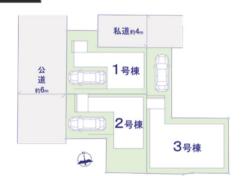

## サニータウン 川口市 芝西1丁目II

新築分譲住宅 全3棟

JR京浜東北線

蕨駅 徒歩12分

京浜東北線「蕨」駅 徒歩12分の好立地! 小学校・中学校・スーパー全て10分圏内! 芝広面公園まですぐ! 交通量も少なく子育て環境良好!

## 物件概要

■所在地/埼玉県川口市芝西1-6-8(地番)埼玉県川口市芝西1-6-14■土地権利/所有権■地目/宅地■都市計画/市街化区域■用途地域/第2種住居地域■その他法令制限/法第22条区域・日影規制有 (4-2.5h/4m)■建ぺい率/①70%(角地緩和)②③60■容積率/①②200%③160%(前面道路幅員制限)■構造/①②木造地上3階建③木造地上3階建■駐車場/有■幅員/西6m公道■現況/未完成■完成/2023年: 月下旬予定■引渡日/2023年1月下旬■設備/東京電力・都市ガス・公営水道・公共下水■備考/帖数はPSを含みます。建物、配置は実際とは多少異なる場合があります。外構は実際とは異なります。また、植栽及び車は個格に含まれておりません。サッシ位置及びサイズは、実際とは異なる場合があります。※図面と現況が異なる場合は現況優先とします。