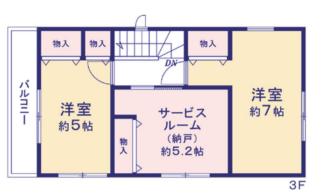

## 1号棟

敷地面積:約66.11㎡(約19.99坪) 建物面積:114.26㎡(34.56坪)

※路地状部分約12.42㎡含 建築確認番号:第第HPA-22-10746-1号 (令和4年9月20日)

区画区

販売 **5,098**(稅込) 価格 **5,098**万円

設備•仕様

設計住宅性能評価書取得済 建設住宅性能評価書取得予定