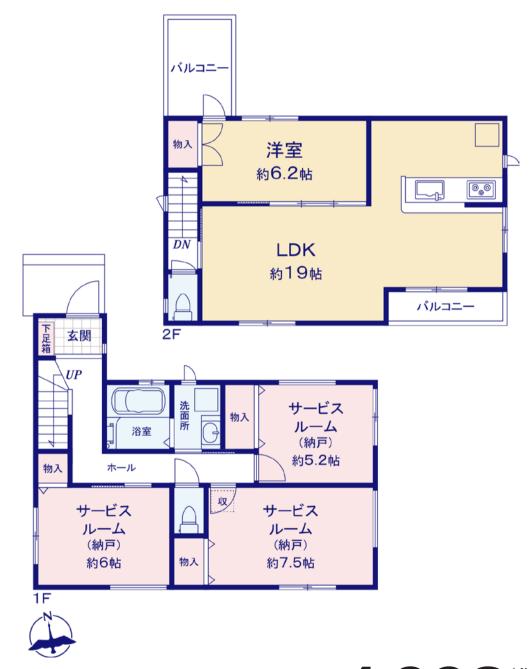

2号棟

敷地面積:約76.8㎡(約23.23坪) 建物面積:111.36㎡(33.68坪)

※1階車庫面積約8.69㎡含 建築確認番号:第HPA-22-10747-1号

(令和4年9月20日)

販売 5,298(稅込) 価格

3号棟

敷地面積:約96.13㎡(約29.07坪)

建物面積:99.77㎡(30.18坪) 建築確認番号:第HPA-22-10771-1号

(令和4年9月20日)

販売 4,998(稅込) 価格